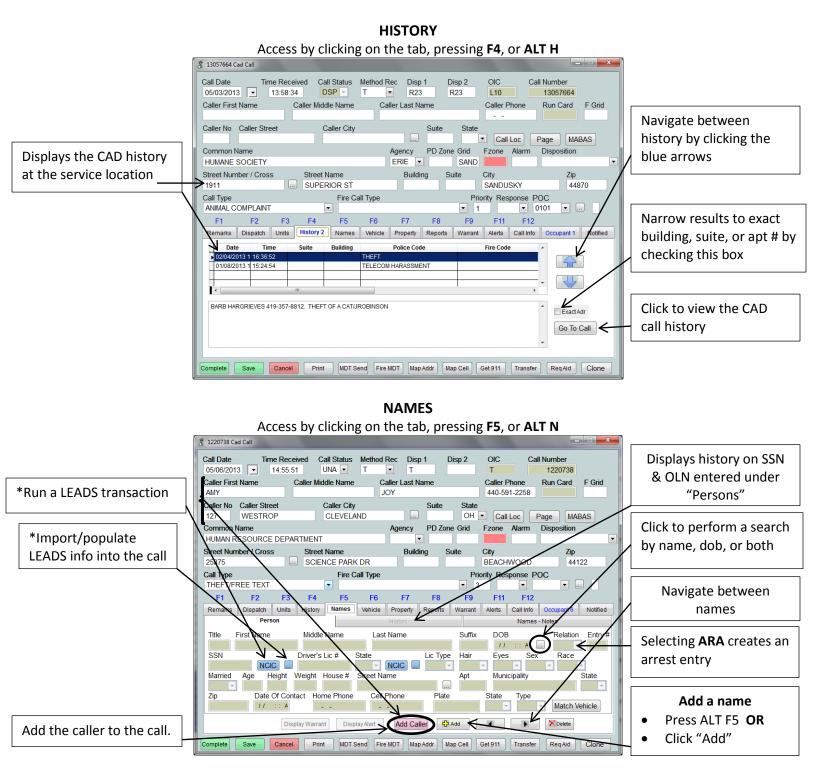

#### OCCUPANT

#### Access by clicking on the tab or pressing ALT and the letter O

| 🖇 13057664 Cad Call                                                                                                                            |                                                                                                          |
|------------------------------------------------------------------------------------------------------------------------------------------------|----------------------------------------------------------------------------------------------------------|
| Call Date     Time Received     Call Status     Method Rec     Disp 1     Disp 2       05/03/2013     I3:58:34     DSP I     T     R23     R23 | OIC         Call Number           L10         13057664                                                   |
| Caller First Name     Caller Middle Name     Caller Last Name       TOM     JONES                                                              | Caller Phone Run Card F Grid                                                                             |
| HAMPTON INN ERIE SAND<br>Street Number / Cross Street Name Building Suite                                                                      | Call Loc Page MABAS<br>Zone Alarm Disposition<br>Ty Zip Display a list of contact name and phone numbers |
|                                                                                                                                                | MILAN 44846<br>ity Response POC                                                                          |
| Remarks Dispatch Units History 2 Names Vehicle Property Reports Warrant                                                                        | Alerts Call Info Occupant 1 Notified Narrow results to                                                   |
| Occupant Contacts Details                                                                                                                      | Details exact building,                                                                                  |
| Name Type HAMPTON INN                                                                                                                          | Updated suite, or apt #                                                                                  |
| Str No         Str Name         Room         City         Zip           11600         US250         MILAN         44846                        | lours Cardno:<br>714                                                                                     |
| Phn 1         Phn 2         Alram Co         Alram           419-499-4911                                                                      | Co Phone                                                                                                 |
| Alarm Code Notes                                                                                                                               | Navigate between<br>businesses at the<br>cad call location                                               |
| Complete Save Cancel Print MDT Send Fire MDT Map Addr Map Cell G                                                                               | at 911 Transfer Req Aid Clone                                                                            |