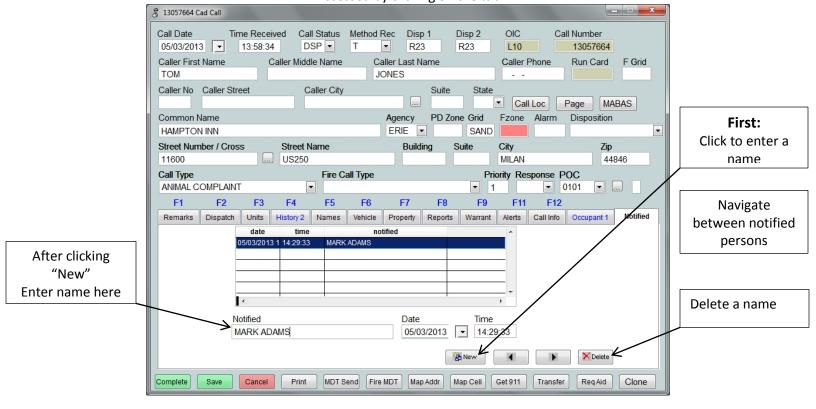

Phn 2         Alram Co         Alram           419-499-4911                                                                      | Co Phone                                                                                                 |
| Alarm Code Notes                                                                                                                               | Navigate between<br>businesses at the<br>cad call location                                               |
| Complete Save Cancel Print MDT Send Fire MDT Map Addr Map Cell G                                                                               | at 911 Transfer Req Aid Clone                                                                            |

### Notified Accessed by clicking on the tab



### CAD Command Line

### Status Monitor:

| Available Units Assigned Units |       |     |        |         |           |         |         |         |                      |              |           |           |               |               |
|--------------------------------|-------|-----|--------|---------|-----------|---------|---------|---------|----------------------|--------------|-----------|-----------|---------------|---------------|
|                                |       |     |        | Agen 🔺  | Unit      | Pr Badg |         | Stat    | Unit Location        | Call Cod     | e         | Fire Code | Call Number 🖄 |               |
| OM1                            |       | ST  | CP     |         | 5226      | T 0119  |         |         |                      |