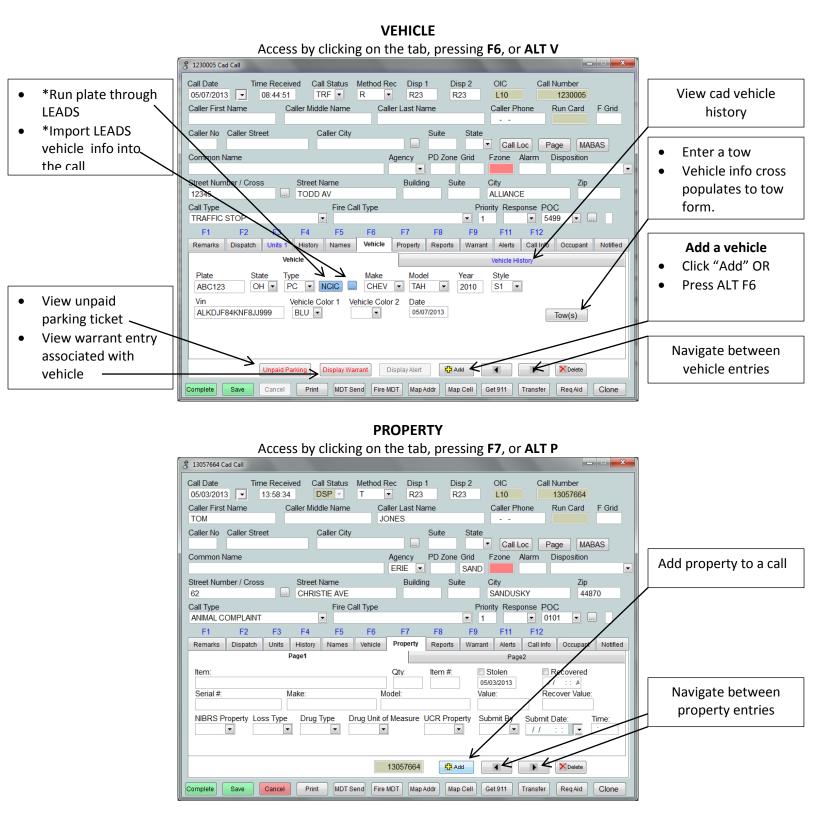

### CAD Command Line

### Status Monitor:

| Available Units Assigned Units |       |     |        |         |           |         |         |         |                      |              |           |           |               |               |
|--------------------------------|-------|-----|--------|---------|-----------|---------|---------|---------|----------------------|--------------|-----------|-----------|---------------|---------------|
|                                |       |     |        | Agen 🔺  | Unit      | Pr Badg |         | Stat    | Unit Location        | Call Cod     | e         | Fire Code | Call Number 🖄 |               |
| OM1                            |       | ST  | CP     |         | 5226      | T 0119  |         |         |                      |              |           |           | 1330098       | Swap Units I  |
| NG1                            |       |     |        | ALLI    | 5212      | T 0109  |         |         | 27040 CEDAR RD 215R  | BAR CHECK    |           |           | 1330101       | Swap Onits I  |
| NG4                            | ALLI  |     |        | ALLI    | 6200      | Т       | 21:47:5 |         | FIFTEENTH ST DENWOOD | £            |           |           | 1330102       |               |
| IG5                            |       |     | EG     | ALLI    | 4511      | Т       | 21:27:4 | 6 ENR   | 333 FACTORY ST       |              |           |           | 1330103       | Unit F2       |
| ED4                            |       |     | AR     | ALLI    | 5215      | T 0111  | 21:20:0 | 8 HOS   | 1186 W STATE ST      |              |           |           | 1330108       |               |
| T                              |       |     | EG     | ALLI    | 6210      | Т       | 21:28:1 | 9 DSP   |                      |              |           |           | 1330110       | New Call F    |
| 115                            |       | 15  | EG     | ALLI    | 1234      | T 0211  | 21:45:2 | 6 TRF   |                      | TRAFFIC STOP |           |           | 1330112       |               |
| 01                             |       |     |        | ALLI    | 5218      | T 0201  | 20:40:1 | 5 TRF   |                      | TRAFFIC STOP |           |           | 1330113       | Dispatch F    |
| 02                             |       |     |        | ALLI    | 5218      | T 0201  | 20:40:1 | 6 TRF   |                      | TRAFFIC STOP |           |           | 1330114       |               |
| 03                             |       |     |        | ALLI    |           |         |         |         |                      |              |           |           |               | Chatrie Cha   |
| 04                             |       |     |        | ALLI    |           |         |         |         |                      |              |           |           |               | Status Chg    |
| 05                             |       |     |        | ALLI    |           |         |         |         |                      |              |           |           |               |               |
| 06                             |       |     |        | ALLI    |           |         |         |         |                      |              |           |           |               | Radio Traf F  |
| 07                             |       |     |        | ALLI    |           |         |         |         |                      |              |           |           |               |               |
| 208                            |       |     |        | ALLI    |           |         |         |         |                      |              |           |           |               | Display F8    |
| 09                             |       |     |        | ALLI    |           |         |         |         |                      |              |           |           |               | <u> </u>      |
| 211                            |       |     |        | ALLI    |           |         |         |         |                      |              |           |           |               | End CAD F     |
|                                |       |     |        |         | <b> </b>  |         |         |         |                      |              |           |           |               |               |
|                                |       |     |        |         |           |         |         |         |                      |              |           |           |               |               |
|                                |       |     |        |         | I         |         |         |         |                      |              |           |           |               | Log Mod F1    |
|                                |       |     |        |         |           |         |         |         |                      |              |           |           |               | 1             |
|                                | edPri |     | 01     | <u></u> |           |         | 0.11    | Duritar |                      |              | 0-10-1    | 5         |               | Traff Stop F1 |
| ceiv                           | eqPri | Num | /Stree | t Prima | ary Stree | et      | Suite   | Buildi  | ng Municipality Zone | Fzone Number | Call Code | Fire Cod  | e No          |               |
|                                |       |     |        |         |           |         |         |         |                      |              |           |           |               | Message       |
|                                |       |     |        |         |           |         |         |         |                      |              |           |           |               |               |
|                                |       |     |        |         |           |         |         |         |                      |              |           |           |               | Map 911 Ca    |
|                                |       |     |        |         |           |         |         |         |                      |              |           |           |               | - Map 911 Ca  |
|                                |       |     |        |         |           |         |         |         |                      |              |           |           |               | Browse Lo     |
|                                |       |     |        |         |           |         |         |         |                      |              |           |           |               |               |
| 1                              |       |     |        |         |           |         |         |         |                      |              |           |           |               |               |
|                                |       |     |        | r       |           |         |         |         |                      |              |           |           |               |               |